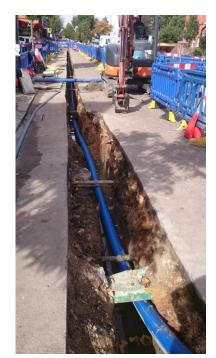

### Prevent – new pipes

- How do you install your new pipes?
  - Materials?
    - Appropriate?
    - Quality?
    - Storage
  - Workmanship
    - Training?
    - Quality control?
    - Accreditation?

### Prevent - renovate old pipes

- What level of replacement is needed?
- Best method?
  - Traditional
  - Trenchless
- Best materials?