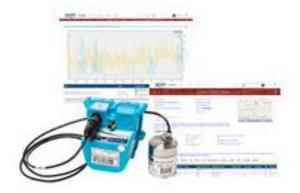

Expires: 02 Dec 2024

Safe Control of Mains Connections (Water)

Safe Control of Mains Connections (Water)

Status: Approved

Expires: 16 Jan 2025

Safe Control of Mains Connections (Water)

Safe Control of Mains Connections (Water)

Status: Approved

Expires: 16 Jan 2025

Safe Control of Mains Connections (Water)

Safe Control of Mains Connections (Water) Senior Competent Person

Status: Approved

Expires: 16 Jan 2025

### Prevent - renovate old pipes



- What level of replacement is needed?
- Best method?
  - Traditional
  - Trenchless
- Best materials?



#### Prevent – a calm network

- Keep the pressure as low as possible
- Don't create pressure transients
- Check whether transients are occurring for other reasons



#### **Awareness**

- DMAs
- Permanent Loggers
- Al/Digital Twins











#### Location

- Acoustic Methods
  - Success Rate
  - Training
  - Equipment
- Non-acoustic Methods









#### Mend

- Essential but often overlooked/taken for granted
- Highest proportion of total cost
- Training & Competence
- Quality control essential
- Good materials essential
- Quality Reinstatement essential





## Can we mend without digging

holes?



## How can PALM help your leakage?



- You need to pay attention to all parts of PALM
- You can use it to develop a leakage management strategy
- You can use it to develop a performance improvement strategy
- You can use it to develop a national strategy



Leakage rap, leakage rap

With PALM you plan your leak attack

Leakage rap, leakage rap

With PALM your leaks they don' come back

## Thank you

Jo Parker

j.parker