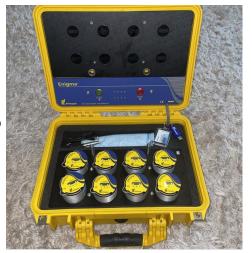

#### Location

- Acoustic Methods
  - Success Rate
  - Training
  - Equipment
- Non-acoustic Methods