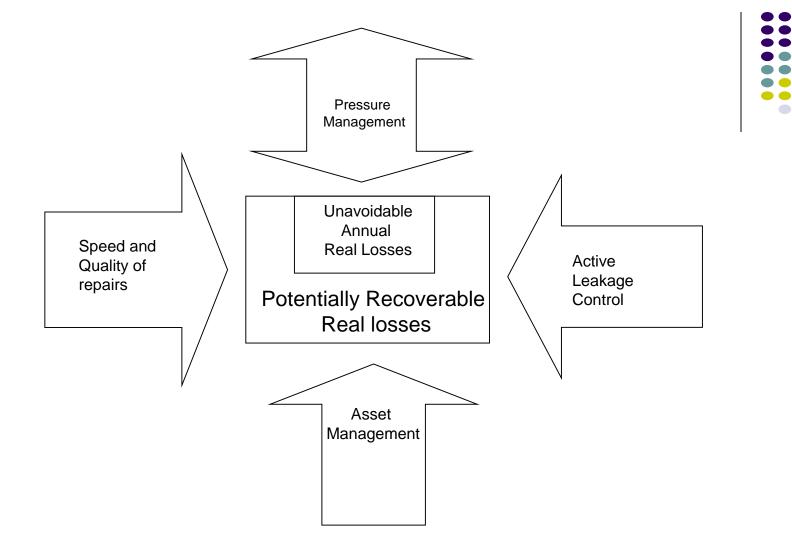

#### Mend

- Essential but often overlooked/taken for granted
- Highest proportion of total cost
- Training & Competence
- Quality control essential
- Good materials essential
- Quality Reinstatement essential