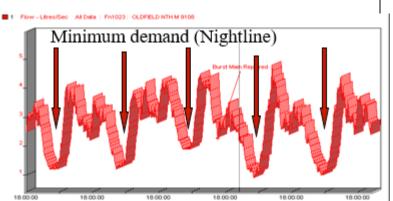

pires: 02 Dec 2024

Safe Control of Mains Connections (Water)

Safe Control of Mains Connections (Water)

Status: Approved

Expires: 16 Jan 2025

Safe Control of Mains Connections (Water)

Safe Control of Mains Connections (Water)

Status: Approved

Expires: 16 Jan 2025

Safe Control of Mains Connections (Water)

Safe Control of Mains Connections (Water) Senior Competent Person

Status: Approved

Expires: 16 Jan 2025

### Prevent - renovate old pipes



- What level of replacement is needed?
- Best method?
  - Traditional
  - Trenchless
- Best materials?



#### Prevent – a calm network

- Keep the pressure as low as possible
- Don't create pressure transients
- Check whether transients are occurring for other reasons



#### **Awareness**

- DMAs
- Permanent Loggers
- Al/Digital Twins











#### Location

- Acoustic Methods
  - Success Rate
  - Training
  - Equipment
- Non-acoustic Methods









#### Mend

- Essential but often overlooked/taken for granted
- Highest proportion of total cost
- Training & Competence
- Quality control essential
- Good materials essential
- Quality Reinstatement essential





## Can we mend without digging

holes?



## How can PALM help your leakage?



- You need to pay attention to all parts of PALM
- You can use it to develop a leakage management strategy
- You can use it to develop a performance improvement strategy
- You can use it to develop a national strategy



Leakage rap, leakage rap

With PALM you plan your leak attack

Leakage rap, leakage rap

With PALM your leaks they don' come back

## Thank you

Jo Parker

j.parker10