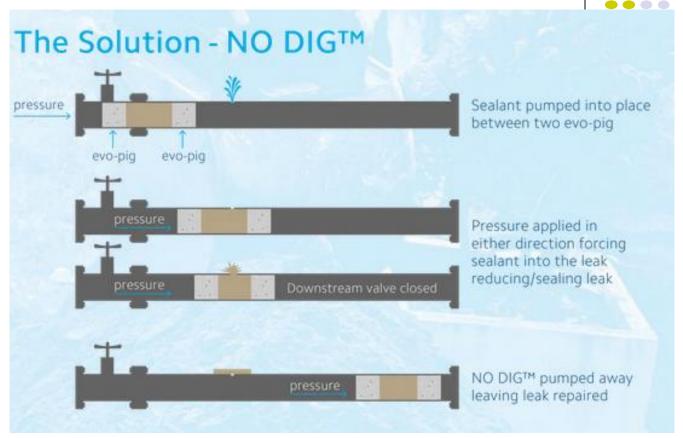

Person

Status: Approved

Expires: 16 Jan 2025

### Prevent - renovate old pipes



- What level of replacement is needed?
- Best method?
  - Traditional
  - Trenchless
- Best materials?



#### Prevent – a calm network

- Keep the pressure as low as possible
- Don't create pressure transients
- Check whether transients are occurring for other reasons



#### **Awareness**

- DMAs
- Permanent Loggers
- Al/Digital Twins











#### Location

- Acoustic Methods
  - Success Rate
  - Training
  - Equipment
- Non-acoustic Methods









#### Mend

- Essential but often overlooked/taken for granted
- Highest proportion of total cost
- Training & Competence
- Quality control essential
- Good materials essential
- Quality Reinstatement essential





## Can we mend without digging

holes?



## How can PALM help your leakage?



- You need to pay attention to all parts of PALM
- You can use it to develop a leakage management strategy
- You can use it to develop a performance improvement strategy
- You can use it to develop a national strategy



Leakage rap, leakage rap

With PALM you plan your leak attack

Leakage rap, leakage rap

With PALM your leaks they don' come back

## Thank you

Jo Parker

j.parker101@btinternet.com



Caribbean Regional Conference
Water Loss 2023